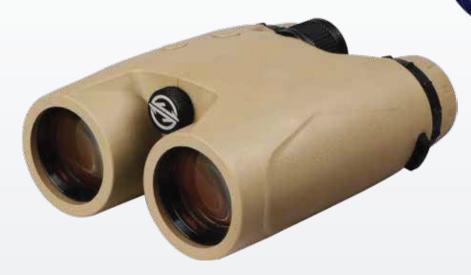

## 5-2000m Range Finder

8x42mm Laser Rangefinders Binoculars to have the field under command. Observation, Surveillance, get the distance, angle, height differences, etc in a handy device! The rangefinder is most versatile as it's at the same same high quality roof binoculars and precision rangefinder.

- 8x42mm Roof Binoculars offers spacious field of view
- Adopts high quality optical glasses enhanced multiple coatng on all surfaces (FMC) for bright view with high contrast
- Using high power and precision laser components that measures long distance up to 2000m with accuracy within 1M
- Built-in angle measurement of +/- 60 Degree and height measurement of an object (Specific Models)
- Multiple Mode including measuring in rainy weather
- Switch between yard or meter for distance unit
- Fit for military, huntng, snipering, surveillance, etc